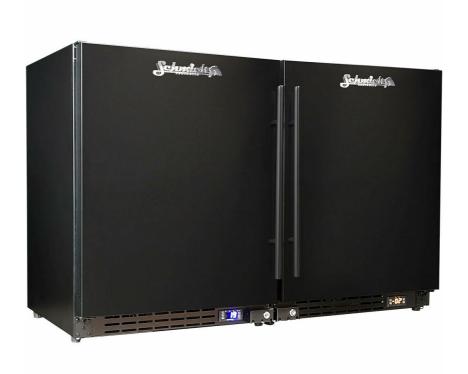

## **BD113-B-Combo**

## **QUICK INFO**

Classy black matching fridge and freezer combination quiet running with quality parts, slide out shelving, lock and low energy consumption.

Great for indoor entertaining area's and modern day kitchens, unit also available in S/Steel front model BD113-SS-Combo.

#### **PARTS AND ENERGY INFO**

- Solid Door
- Schmick ECO Controller
- R600 100% ozone safe gas
- Cyclopentane foaming
- 12Volt Fans