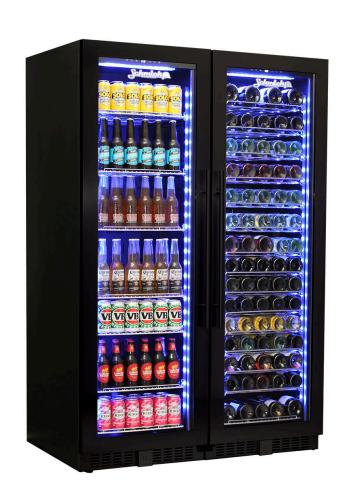

### **QUICK INFO**

A stylish reliable upright quiet running black glass door matching beer and wine fridgewith quality brand name parts and plenty of features. The slimline door frame and soft blue LED lighting makes it a real showpiece for any entertaining area.

1 x Beer and 1 x matching wine fridge - lockable doors, triple glazed LOW E glass helps prevent condensation and an electronic touch button control. The sliding rubber wine bottle saddles allow every size wine bottle to fit with ease, a great feature.

The shelving can interchange beer and wine and also can be moved up/down, giving you plenty of storage options.