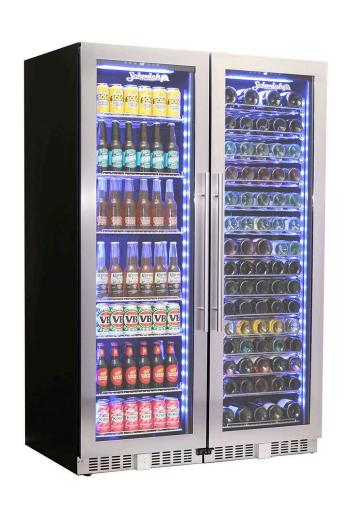

### **QUICK INFO**

A stylish reliable upright quiet running glass door matching beer and wine fridgewith quality brand name parts and plenty of features. The slimline door frame and soft blue LED lighting makes it a real showpiece for any entertaining area.

1 x Beer and 1 x matching wine fridge - lockable doors, triple glazed LOW E glass helps prevent condensation and an electronic touch button control. The sliding rubber wine bottle saddles allow every size wine bottle to fit with ease, a great feature.

The shelving can interchange beer and wine and also can be moved up/down, giving you plenty of storage options.