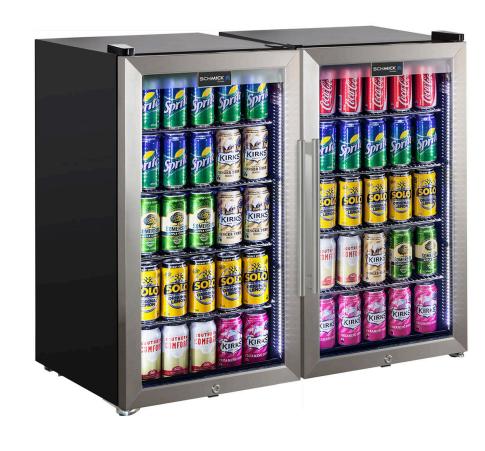

## **QUICK INFO**

**Tropical Rated Glass Door Bar Fridge Combo** made especially for outdoor **alfresco** areas in Australia.

Units have triple glazed LOW E glass and stainless steel doors with locks and LED strip lights. The shelving structure allows 5 x height of 375ml cans, so it can fit over 100 inside.

SCHMICK A

Perfect for that little outdoor barbie area or shed environment for a few spare cool bevvies in times of need. Fine for indoor use too of course.