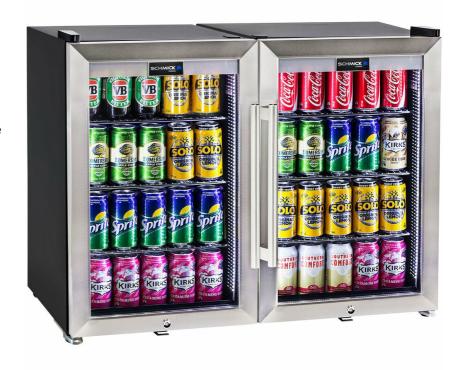

# Tropical Rated Glass Door Alfresco Bar Fridge

Made especially for outdoor tropical alfresco areas in Australia, note this is pigeon pair.

Triple glazed stainless steel door with bar handle and lock, LED strip lighting, tropical rated with inner fan for excellent cooling.

We designed shelving structure to allow 4  $\times$  height of cans, can fit 85  $\times$  375ml inside each unit so 170  $\times$  cans. Perfect for that little outdoor barbie area or that shed environment for a few spare cool ones in times of need.

### **SPECIFICATIONS**

Capacity (litres) 140
Holds (cans) 170
Noise Level 43.00
Consumption 3.2Kwh/24Hrs
Unit dimensions (WxDxH) 860 x 500 x 700
Lockable Yes
Gross weight 68 kg

Tested and registered to GEMS Act 2012, using ISO testing standard 23953-2, unit meets MEPS requirements.