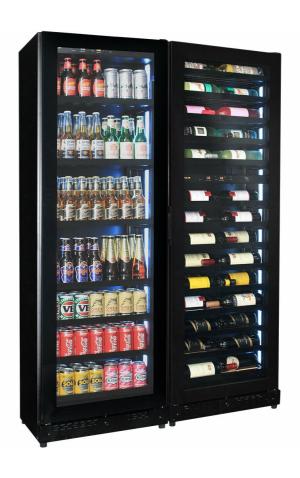

# SK168-Combo3

#### **QUICK INFO**

Classy upright quiet running 3 zone beer and wine fridge combination designed especially with a shallow depth for areas where space is a premium. Unit is front venting and design to be free-standing OR built into a cavity, it comes with special brackets to attach to the wall for stability. Top zone 5-15°C and bottom zone 7-18°C, and beer zone 1-18°C.

It has the highest quality inverter driven EMBRACO brand compressor that is excellent for low energy usage when cooling and the 'dimmable' 5 x LED light colour choices of white, red, orange, blue or green make a great feature.

## **PARTS AND ENERGY INFO**

- Triple Glazing
- R600 100% ozone safe gas
- LOW E glass
- LED lighting
- Energy saving inverter compressor
- Cyclopentane foaming
- Comes Left Hinged (But Is Reversible)
- 12Volt Fans

### **SPECIFICATIONS**

Capacity (litres) 209
Holds (cans) 120
Noise Level 43.00
Consumption 2.6Kwh/24Hrs
Unit dimensions (WxDxH) 1200 x 395 x 1820
Lockable Yes
Gross weight 188 kg

Tested and registered to GEMS Act 2012, using ISO testing standard 23953-2, unit meets MEPS requirements.