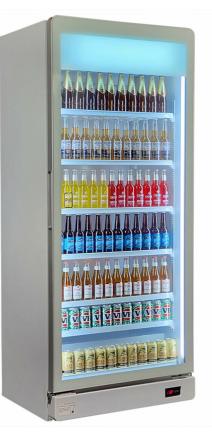

### **QUICK INFO**

**Super Looking Upright Triple Glazed Bar Fridge** with plenty of shelving adjustments, led lighting, lock and castor wheels. A great product for your entertaining area, man cave or theater room.

The extra wide design looks great and with extra shelves you can fit 600 x CANS! Now that's what i call a party. Quality parts, 117 x shelf heights plus special lockable shelf clips so shelving is stable, very unique design.

#### **SPECIFICATIONS**

| Capacity (litres)       | 737              |
|-------------------------|------------------|
| Holds (cans)            | 600              |
| Noise Level             | 47               |
| Consumption             | 1.6Kwh/24Hrs     |
| Unit dimensions (WxDxH) | 890 x 655 x 2130 |
| Lockable                | No               |
| Gross weight            | 65 kg            |