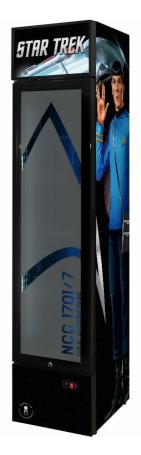

## **QUICK INFO**

Upright 160 litre Star Trek Original branded skinny glass door bar fridge with plenty of shelf adjustments, triple glazed LOW E glass, lock and brand name parts.

Great entertaining room fridge as you can place anywhere maximizing room.