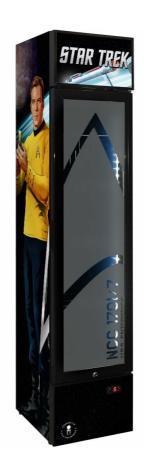

## **QUICK INFO**

Upright 160 litre Star Trek Original branded skinny glass door bar fridge with plenty of shelf adjustments, triple glazed LOW E glass, lock and brand name parts.

Great entertaining room fridge as you can place anywhere maximizing room.