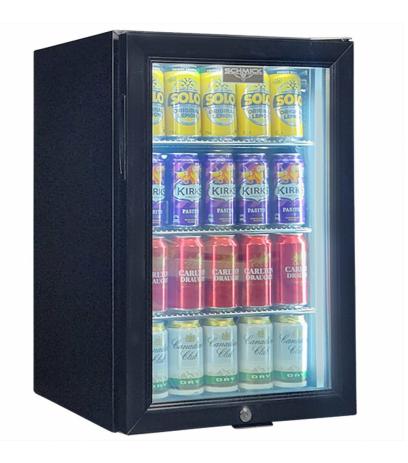

## SK68L-B

### **QUICK INFO**

Reliable Triple Glazed Glass Quiet running Door Bar Fridge with lock, adjustable shelving, polished stainless interior and reversible door.

Unit has switch for a choice of blue or white LED lighting, is low in energy consumption and quiet to run. The full adjustable shelving allows  $4\ x$  high of 375ml cans and shelving has  $47\ x$  adjustable positions to allow any size drinks to be filled at optimal capacity.

#### **SPECIFICATIONS**

Capacity (litres)69Holds (cans)76Noise Level41.00Consumption0.55Kwh/24HrsUnit dimensions (WxDxH)435 x 490 x 680LockableYesGross weight29 kg

Tested and registered to GEMS Act 2012, using ISO testing standard 23953-2, unit meets MEPS requirements.