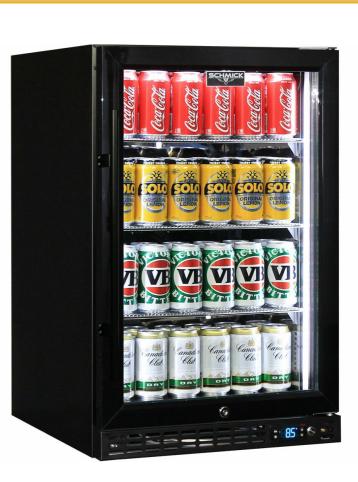

# MODEL: SK116L-B

## **QUICK INFO**

Quiet running under bench front venting glass door bar fridge. Unit has triple glazed LOW E glass to help prevent condensation, the door is reversible with lock and brand parts include a quality Schmick ECO electronic controller, German EBM rear fan and quiet Noctua inner fan, all ensuring reliable operation.

Switchable 'colour' LED light can be either blue or white, units have  $3 \times full$  'soft' strips on sides and inner top for great lighting effect.

\*This unit is also available in stainless steel door frame and grill (Model SK116-SS), heated glass versions (Models SK116R-HD & SK116L-HD) and Solid door version SK116-SD.