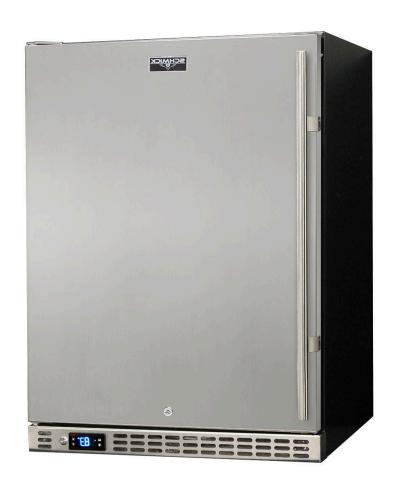

#### **QUICK INFO**

Quiet running low energy under bench front venting solid stainless door bar fridge. The door is reversible with lock and brand parts include our own designed quality Schmick ECO electronic controller and German EBM fans for reliable operation.

Switchable 'colour' LED light can be either blue or white, units have 3 x full 'soft' strips on sides and inner top for great lighting effect.

This unit is also available in black door frame and grill (Model SK156-B), and heated glass versions if in stock (models SK156R-HD & SK156L-HD), and triple glazed version, model Sk156 SS

#### **SPECIFICATIONS**

Capacity (litres) 164
Holds (cans) 144
Noise Level 41.00
Consumption 0.98Kwh/24Hrs
Unit dimensions (WxDxH) 595 x 586 x 840
Lockable Yes
Gross weight 42 kg

<sup>\*\*</sup>Specifications and price of this product may change at any time