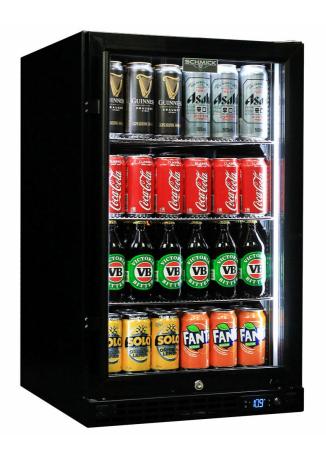

## **QUICK INFO**

Quiet running under bench heated glass door bar fridge that stops condensation. Unit has brand parts that include a quality Schmick ECO electronic controller and German EBM fans for reliable operation. \*Unit is right hinged (handle on left).

Switchable 'colour' LED light can be either blue or white, units have 3 x full 'soft' strips on sides and inner top for great lighting effect.

This unit is also available in S/Steel door frame and grill (Model SK126-SS), and heated stainless door Left & Right hinged (Models SK126L-HD & SK126R-HD).

### **SPECIFICATIONS**

Capacity (litres) 132
Holds (cans) 121
Noise Level 43.00
Consumption 1.78Kwh/24Hrs
Unit dimensions (WxDxH) 495 x 586 x 840
Lockable Yes
Gross weight 44 kg

Tested and registered to GEMS Act 2012, using ISO testing standard 23953-2, unit meets MEPS requirements.