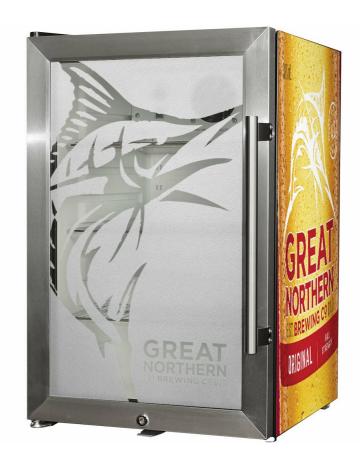

### **QUICK INFO**

Great little units to have at that home bar, cafe, milk bar or busy hotel-club business.

A showcase style display bar fridge highlights your product and keeps drinks chilled ready to serve., Great Northern beer loves these units, it makes it extra cold.

Tropical rated means great chilling capacity in tough Aussie environments.

#### **SPECIFICATIONS**

| Capacity (litres)       | 70              |
|-------------------------|-----------------|
| Holds (cans)            | 80              |
| Noise Level             | 43.00           |
| Consumption             | 0.69Kwh/24Hrs   |
| Unit dimensions (WxDxH) | 430 x 500 x 700 |
| Lockable                | Yes             |
| Gross weight            | 26 kg           |