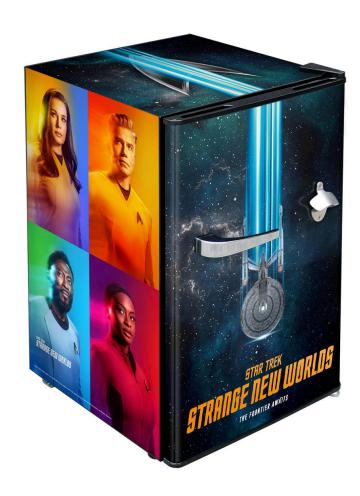

## QUICK INFO

Retro Cool Star Trek-Strange New Worlds Design Black Mini Bar Fridge 70 litre.

A good quality unit with plenty of shelf height options, tropical rated and runs nice and quiet, unit has cool retro handle and opener.