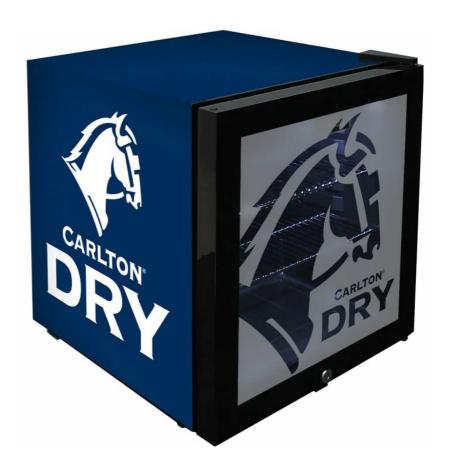

# MODEL: SC50AB-DRY

## **QUICK INFO**

Black Tropical rated glass door mini bar fridge, very well built unit with internal fan, chromed shelves, reversible door with lock and brilliant finish. Very stable temperature and plenty of shelf adjustments utilizing 1 x full sized and 1 x half sized shelf.