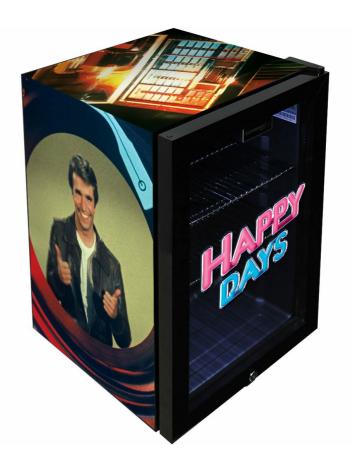

## SC70-B-HD1

#### **QUICK INFO**

Happy Days Original Branded Glass Door Bar Fridge made especially for indoor entertaining and Man Cave areas in Australia.

Double glazed reversible door and lock, we designed shelving structure to allow 4  $\times$  height of cans, can fit 85  $\times$  375ml inside.