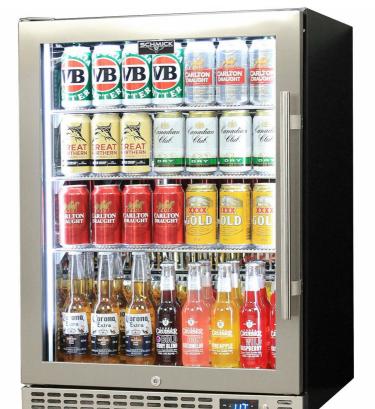

## **QUICK INFO**

Quiet running low energy under bench front venting glass door bar fridge. Unit has triple glazed LOW E glass to prevent condensation, the door is reversible with lock and brand parts include a quality Schmick ECO electronic controller and German EBM fans for reliable operation.

Switchable 'colour' LED light can be either blue or white, units have  $3 \times full$  'soft' strips on sides and inner top for great lighting effect.

This unit is also available in black door frame and grill (Model SK156L-B), and heated glass versions if in stock (models SK156R-HD & SK156L-HD), and solid door version, model SK156R-SD and SK156L-SD

#### **SPECIFICATIONS**

| Capacity (litres)       | 164             |
|-------------------------|-----------------|
| Holds (cans)            | 144             |
| Noise Level             | 43.00           |
| Consumption             | 1.21Kwh/24Hrs   |
| Unit dimensions (WxDxH) | 595 x 586 x 840 |
| Lockable                | Yes             |
| Gross weight            | 46 kg           |
|                         |                 |