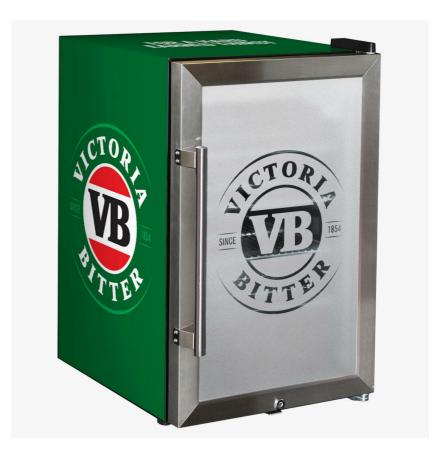

## SC70-SS-VB-V1

#### **QUICK INFO**

**VB Glass Door Bar Fridge** made especially for indoor entertaining and Man Cave areas in Australia.

Double glazed reversible door and lock, we designed shelving structure to allow 4 x height of cans, can fit  $85 \times 375$ ml inside.