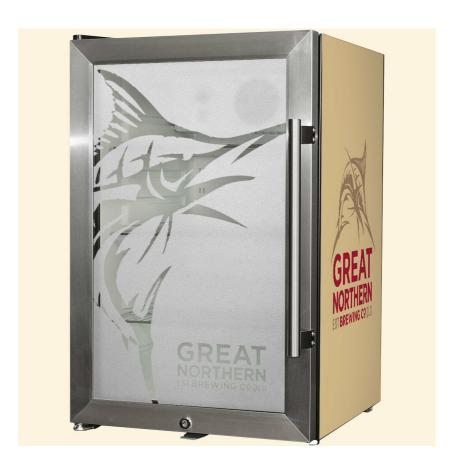

# **EC68L-SSH-GNBC-GOLD**

## **QUICK INFO**

Great little units to have at that home bar, cafe, milk bar or busy hotel-club business.

A showcase style display bar fridge highlights your product and keeps drinks chilled ready to serve., Great Northern beer loves these units, it makes it extra cold.

Tropical rated means great chilling capacity in tough Aussie environments.

## **SPECIFICATIONS**

Capacity (litres)70Holds (cans)80Noise Level43.00Consumption0.69Kwh/24HrsUnit dimensions (WxDxH)430 x 500 x 700LockableYesGross weight26 kg

Tested and registered to GEMS Act 2012, using ISO testing standard 23953-2, unit meets MEPS requirements.