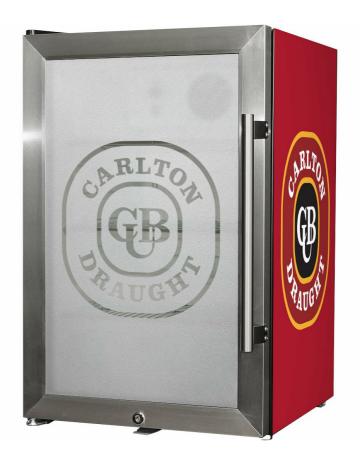

# **EC68L-SSH-DRAUGHT**

### **QUICK INFO**

Great little units to have at that home bar, cafe, milk bar or busy hotel-club business.

A showcase style display bar fridge highlights your product and keeps drinks chilled ready to serve., Carlton Draught beer loves these units, it makes it extra cold.

Tropical rated means great chilling capacity in tough Aussie environments.