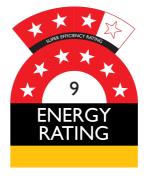

### **SPECIFICATIONS**

Capacity (litres)70Holds (cans)80Noise Level43.00Consumption0.69Kwh/24HrsUnit dimensions (WxDxH)430 x 500 x 700LockableYesGross weight26 kg

Tested and registered to GEMS Act 2012, using ISO testing standard 23953-2, unit meets MEPS requirements.