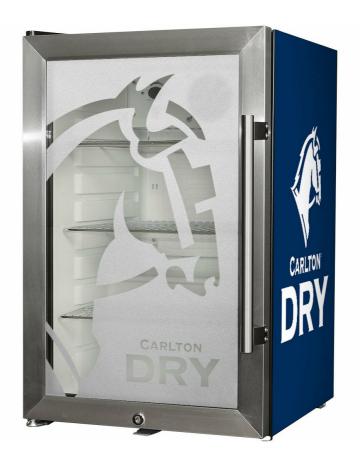

## **EC68L-SSH-DRY**

#### **QUICK INFO**

Great little units to have at that home bar, cafe, milk bar or busy hotel-club business.

A showcase style display bar fridge highlights your product and keeps drinks chilled ready to serve.

Tropical rated means great chilling capacity in tough Aussie environments.

#### **PARTS AND ENERGY INFO**

- Cyclopentane foaming
- LED lighting
- LOW E glass
- R600 100% ozone safe gas

### **SPECIFICATIONS**

Capacity (litres)70Holds (cans)80Noise Level43.00Consumption0.69Kwh/24HrsUnit dimensions (WxDxH)430 x 500 x 700LockableYesGross weight26 kg

Tested and registered to GEMS Act 2012, using ISO testing standard 23953-2, unit meets MEPS requirements.