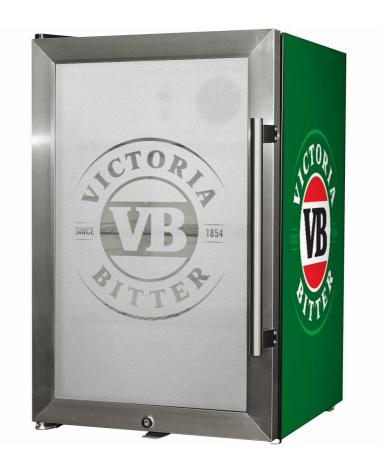

## MODEL: EC68L-SSH-VB-V1

#### **QUICK INFO**

Great little units to have at that home bar, cafe, milk bar or busy hotel-club business.

A showcase style display bar fridge highlights your product and keeps drinks chilled ready to serve.

Tropical rated means great chilling capacity in tough Aussie environment.

#### **SPECIFICATIONS**

| Capacity (litres)       | 70              |
|-------------------------|-----------------|
| Holds (cans)            | 80              |
| Noise Level             | 43.00           |
| Consumption             | 0.69Kwh/24Hrs   |
| Unit dimensions (WxDxH) | 430 x 500 x 700 |
| Lockable                | Yes             |
| Gross weight            | 26 kg           |