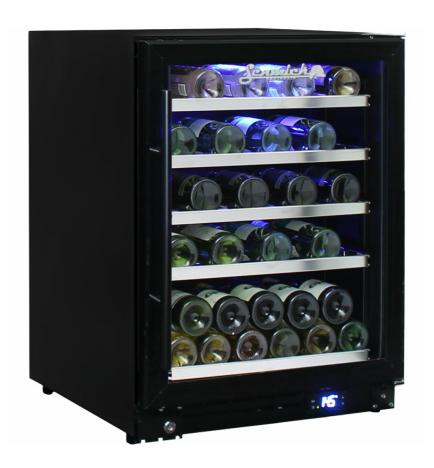

#### **QUICK INFO**

Glass door under bench black front venting wine fridge with triple glazed LOW E glass, quiet fans and German electronic controller. Shelving is unique patented rubber saddle type which allows all size bottles to fit on one shelf.

German ECO controller allows 'ECONOMY' energy saving mode while away.

Low E glass helps prevents condensation, door is all black, reversible with lock and unit has a matching beer fridge available, model JC132B-B-860