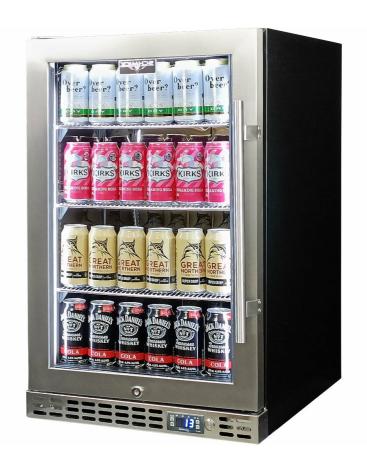

### **QUICK INFO**

Quiet running under bench front venting glass door bar fridge. Unit has triple glazed LOW E glass to prevent condensation, the door is reversible with lock and brand parts include a quality Schmick ECO electronic controller for reliable operation.

Switchable 'colour' LED light can be either blue or white, units have 3  $\times$  full 'soft' strips on sides and inner top for great lighting effect.

\*This unit is also available in black door frame and grill (Model SK116 B), and heated glass versions coming September 2020 (Models SK116R HD & SK116L HD).

### **SPECIFICATIONS**

Capacity (litres)121Holds (cans)132Noise Level43.00Consumption0.83Kwh/24HrsUnit dimensions (WxDxH)495 x 570 x 800LockableYesGross weight39 kg

Tested and registered to GEMS Act 2012, using ISO testing standard 23953-2, unit meets MEPS requirements.