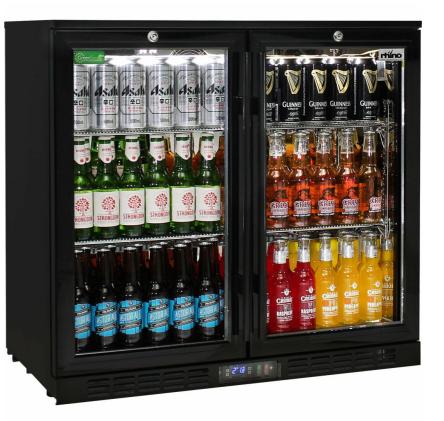

#### Double Door Commercial Under Bench Heated Glass Bar Fridge.

Units encompass the best brand name parts available in the world, designed by the best engineers and built by a quality long term manufacturer, to bring a reliable product to the market.

Polished stainless steel inner, Embraco compressor, heated glass, ECO controller, lock and German EBM fans make unit robust for tough conditions.