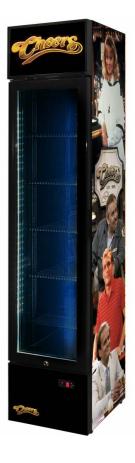

### **QUICK INFO**

Upright 160 litre Cheers 01 branded skinny glass door bar fridge with plenty of shelf adjustments, triple glazed LOW E glass, lock and brand name parts.

Great entertaining room fridge as you can place anywhere maximizing room.

#### **PARTS AND ENERGY INFO**

- LOW E glass
- German energy saving EBM fans
- Energy saving compressor
- Electronic Contoller
- Cyclopentane foaming
- LED lighting
- R600 100% ozone safe gas

## **SPECIFICATIONS**

Capacity (litres) 144
Holds (cans) 150
Noise Level 43.00
Consumption 2.1Kwh/24Hrs
Unit dimensions (WxDxH) 390 x 475 x 1880
Lockable Yes
Gross weight 60 kg

<sup>\*\*</sup>Specifications and price of this product may change at any time