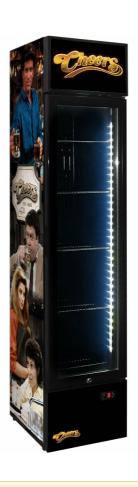

### **QUICK INFO**

Upright 160 litre Cheers 01 branded skinny glass door bar fridge with plenty of shelf adjustments, triple glazed LOW E glass, lock and brand name parts.

Great entertaining room fridge as you can place anywhere maximizing room.

#### **PARTS AND ENERGY INFO**

- LOW E glass
- German energy saving EBM fans
- Energy saving compressor
- Electronic Contoller
- Cyclopentane foaming
- LED lighting
- R600 100% ozone safe gas

## **SPECIFICATIONS**

Capacity (litres) 144
Holds (cans) 150
Noise Level 43.00
Consumption 2.1Kwh/24Hrs
Unit dimensions (WxDxH) 390 x 475 x 1880
Lockable Yes
Gross weight 60 kg

<sup>\*\*</sup>Specifications and price of this product may change at any time