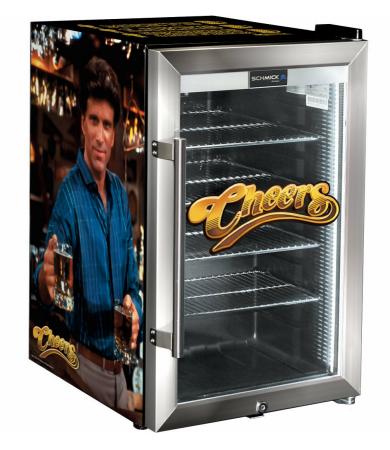

#### **Cheers-Sam Designed Tropical Rated Glass Door Bar Fridge, right hinged,** made especially for outdoor tropical alfresco areas in Australia.

Triple glazed stainless door with bar handle and lock, LOW E glass, LED strip lighting and interior fan for even air temperature distribution.

We designed shelving structure to allow 4 x height of cans, can fit 85 x 375 ml inside. Perfect for that little outdoor barbie area or that shed environment for a few spare cool ones in times of need. \*Left hinged model HUS-SC70L-SS.