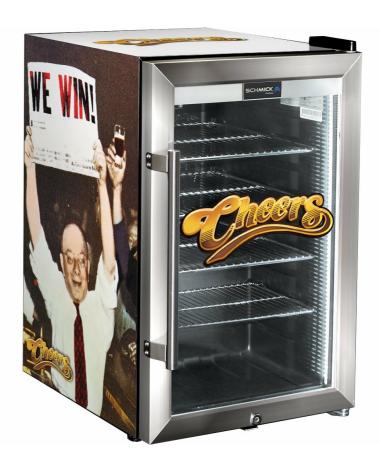

## **QUICK INFO**

Cheers We Win Designed Tropical Rated Glass Door Bar Fridge, right hinged, made especially for outdoor tropical alfresco areas in Australia.

Triple glazed stainless door with bar handle and lock, LOW E glass, LED strip lighting and interior fan for even air temperature distribution.

We designed shelving structure to allow 4 x height of cans, can fit 85 x 375 ml inside. Perfect for that little outdoor barbie area or that shed environment for a few spare cool ones in times of need. \*Left hinged model HUS-SC70L-SS.