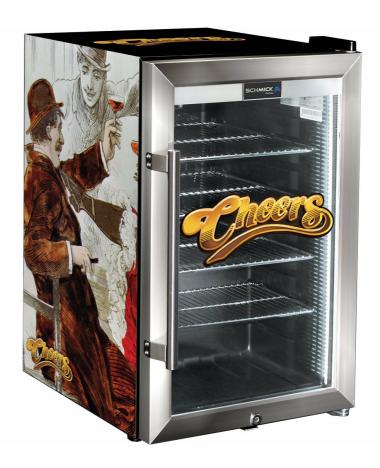

## **QUICK INFO**

Cheers Lads Designed Tropical Rated Glass Door Bar Fridge, right hinged, made especially for outdoor tropical alfresco areas in Australia.

Triple glazed stainless door with bar handle and lock, LOW E glass, LED strip lighting and interior fan for even air temperature distribution.

We designed shelving structure to allow 4 x height of cans, can fit 85 x 375 ml inside. Perfect for that little outdoor barbie area or that shed environment for a few spare cool ones in times of need. \*Left hinged model HUS-SC70L-SS.