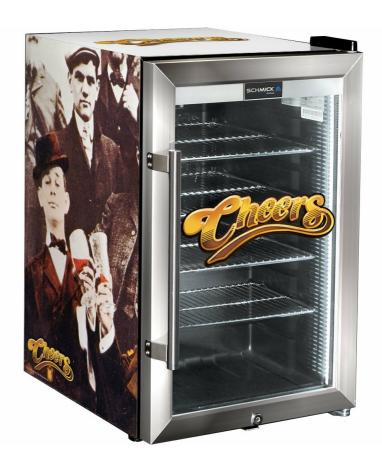

### **QUICK INFO**

Cheers Lads Designed Tropical Rated Glass Door Bar Fridge, right hinged, made especially for outdoor tropical alfresco areas in Australia.

Triple glazed stainless door with bar handle and lock, LOW E glass, LED strip lighting and interior fan for even air temperature distribution.

We designed shelving structure to allow 4 x height of cans, can fit 85 x 375 ml inside. Perfect for that little outdoor barbie area or that shed environment for a few spare cool ones in times of need. \*Left hinged model HUS-SC70L-SS.