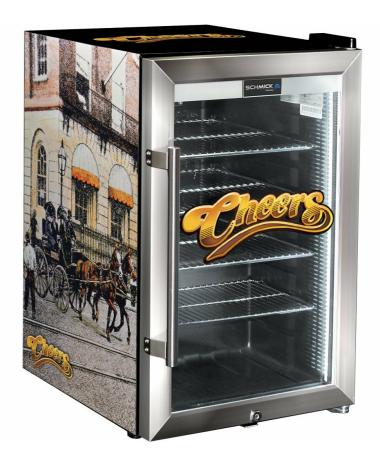

## **QUICK INFO**

Cheers Horses Designed Tropical Rated Glass Door Bar Fridge, right hinged, made especially for outdoor tropical alfresco areas in Australia.

Triple glazed stainless door with bar handle and lock, LOW E glass, LED strip lighting and interior fan for even air temperature distribution.

We designed shelving structure to allow 4  $\times$  height of cans, can fit 85  $\times$  375 ml inside. Perfect for that little outdoor barbie area or that shed environment for a few spare cool ones in times of need. \*Left hinged model HUS-SC70L-SS.