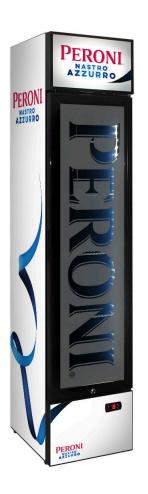

## SS-P160-PERONI

#### **QUICK INFO**

Upright 160 litre Peroni Beer branded skinny glass door bar fridge with plenty of shelf adjustments, triple glazed LOW E glass, lock and brand name parts.

Great entertaining room fridge as you can place anywhere maximizing room. Check all the other CUB beer brand designs in Branding section.

### **SPECIFICATIONS**

Capacity (litres) 160
Holds (cans) 144
Noise Level 43.00
Consumption 2.1Kwh/24Hrs
Unit dimensions (WxDxH) 390 x 475 x 1880
Lockable Yes
Gross weight 60 kg

<sup>\*\*</sup>Specifications and price of this product may change at any time