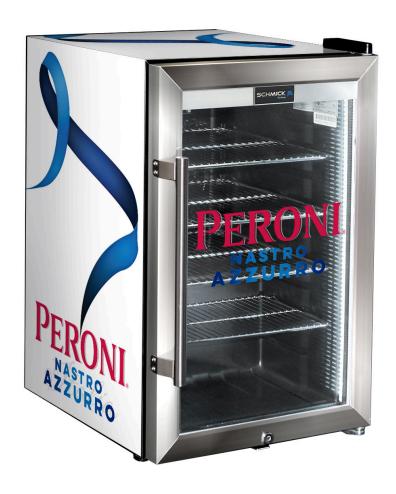

# **SC70-SS-PERONI**

## **QUICK INFO**

**Peroni** branded glass door bar fridge with a unique light up door with red LED's, looks brilliant, fantastic gift idea.

The fridge is triple glazed LOW E glass, lock, LED strip lighting and tropical rated so great for your man cave, shed, rumpus or theatre rooms.