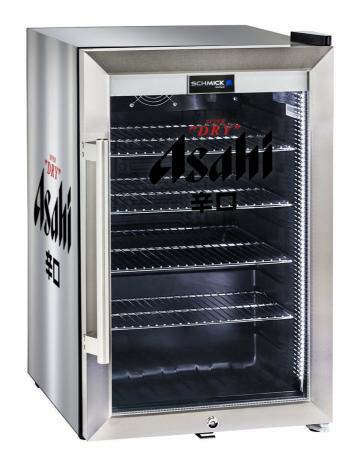

# MODEL: SC70-SS-W-ASAHI

## **QUICK INFO**

**Asahi** branded glass door bar fridge with a unique light up door with white LED's, looks brilliant, fantastic gift idea.

The fridge is triple glazed LOW E glass, lock, LED strip lighting and tropical rated so great for your man cave, shed, rumpus or theatre rooms.