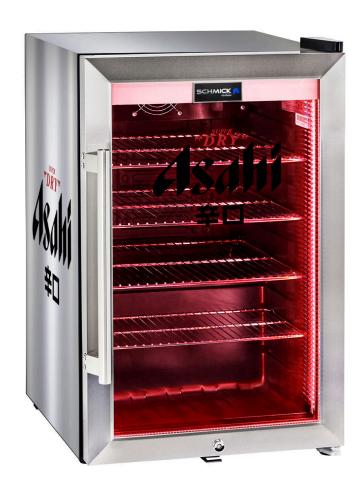

# SC70-SS-R-ASAHI

## **QUICK INFO**

**Asahi** branded glass door bar fridge with a unique light up door with red LED's, looks brilliant, fantastic gift idea.

The fridge is triple glazed LOW E glass, lock, LED strip lighting and tropical rated so great for your man cave, shed, rumpus or theatre rooms.