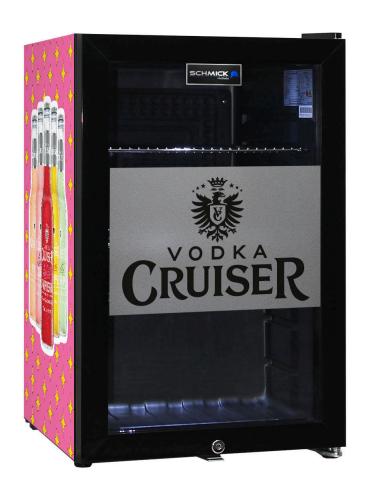

### MODEL: SC70-B-VC

#### QUICK INFO

Vodka Cruiser Glass Door Bar Fridge made especially for indoor entertaining and Man Cave areas in Australia.

Double glazed reversible door and lock, we designed shelving structure to allow 4 x height of cans, can fit 85 x 375ml inside.

Perfect for that pool room, theatre area or that shed environment for a few spare cool ones in times of desperate beverage requirements.