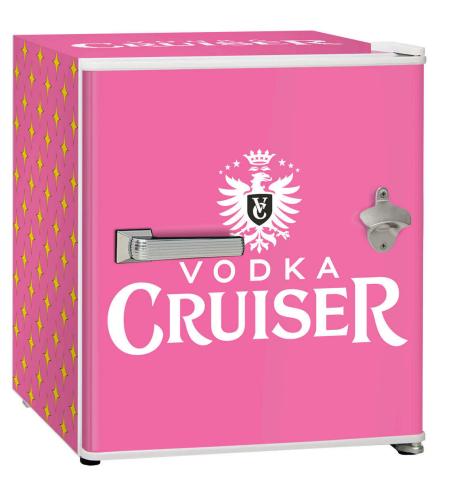

## MODEL: BC46W-VC

### QUICK INFO

Vodka Cruiser Retro Vintage Licensed Mini Bar Fridge 46 Litre

A good quality unit with plenty of shelf height options, tropical rated and runs nice and quiet, unit has cool retro handle and opener.

Makes a great gift idea or man cave edition, holds 38 x cans!