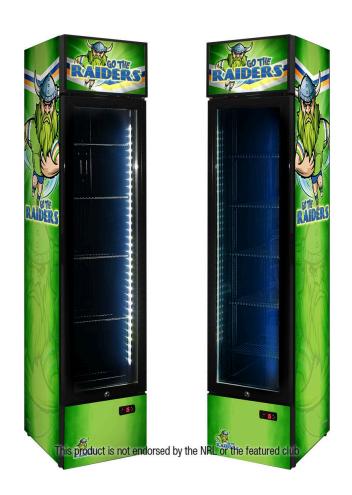

# SS-P160FA-RUG-RAIDERS

#### **QUICK INFO**

Upright 160 litre Rugby Branded glass door bar fridge with plenty of shelf adjustments, triple glazed LOW E glass, lock and brand name parts

Great entertaining room fridge as you can place anywhere maximizing room. This unit has 14 x cool team designs.

# **SPECIFICATIONS**

Capacity (litres) 160
Holds (cans) 144
Noise Level 43.00
Consumption 2.1Kwh/24Hrs
Unit dimensions (WxDxH) 390 x 475 x 1880
Lockable Yes
Gross weight 60 kg

<sup>\* \*</sup> Specifications and price of this product may change at any time