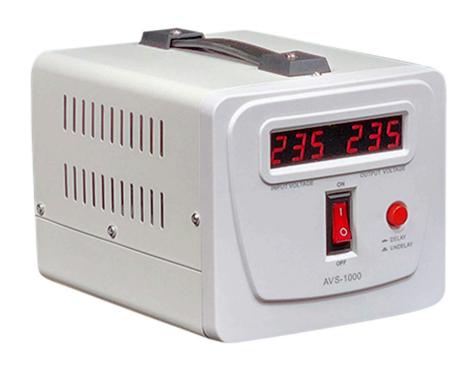

# **AVS-1000**

#### **QUICK INFO**

Automatically regulate the 'input voltage' to a more stable level for your appliances to avoid damage and failure of your sensitive electrical components within the appliance.

These are great for area's where voltage 'fluctuates' like Perth, North QLD and outback Australia.

The CPU based intelligent circuit reads the input voltage and controls the output voltage very well.