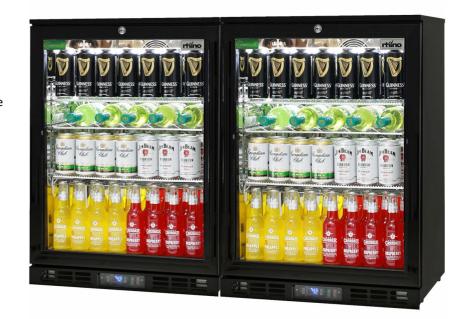

## SG1-Combo

### **QUICK INFO**

Alfresco commercial style glass door bar fridge, Units have the best brand name parts available in the world, designed by the best engineers and built by a quality long term manufacturer, to bring a reliable product to the market. Sleek black design looks great and with 2 x fridges side by side you can use one for wine if you want as you have control over 2 x cooling zones.