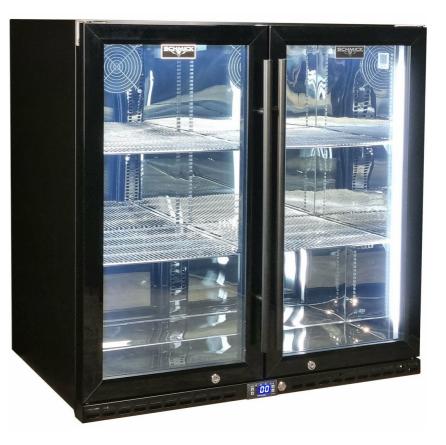

## **QUICK INFO**

Quiet running low energy under bench front venting glass door bar fridge. Unit has heated glass to stop condensation, the doors are sleek black design with locks and brand parts include our own quality Schmick ECO electronic controller and German EBM fans for reliable operation.

Switchable 'color' LED light can be either blue or white, units have 3 x full 'soft' strips on sides and inner top for great lighting effect.

This unit is also available in heated glass with black door frame and grill (Model SK245-B-HD).

#### **SPECIFICATIONS**

| Capacity (litres)       | 274             |
|-------------------------|-----------------|
| Holds (cans)            | 300             |
| Noise Level             | 43.00           |
| Consumption             | 2.11Kwh/24Hrs   |
| Unit dimensions (WxDxH) | 870 x 586 x 875 |
| Lockable                | Yes             |
| Gross weight            | 76 kg           |