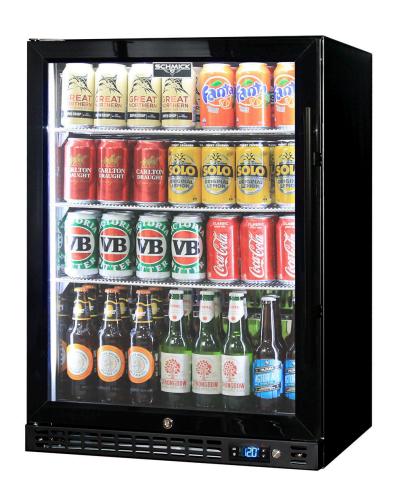

#### **QUICK INFO**

Quiet running under bench front venting glass door bar fridge. Unit has heated glass to stop condensation, the door is lockable and has brand parts that include our own developed Schmick ECO electronic controller and German EBM fans for reliable operation.

Switchable 'colour' LED light can be either blue or white, units have 3 x full 'soft' strips on sides and inner top for great lighting effect.

This unit is also available in S/Steel frame and grill (Model SK156-SS), heated glass versions in S/Steel (models SK156R-HD & SK156L-HD), and solid door version, model SK156-SD.

# **SPECIFICATIONS**

Capacity (litres) 164
Holds (cans) 144
Noise Level 43.00
Consumption 1.81Kwh/24Hrs
Unit dimensions (WxDxH) 595 x 586 x 840
Lockable Yes
Gross weight 44 kg

<sup>\*\*</sup>Specifications and price of this product may change at any time