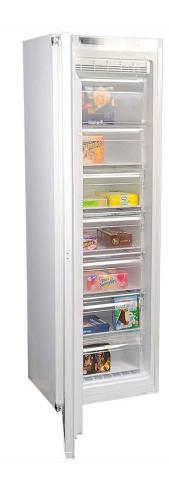

#### QUICK INFO

Quiet running low energy built in style upright freeze6. Units are designed to be 'hidden' behind cabinetry and are low in energy consumption.

Plenty of storage options with 6 x Drawers 380mmW x 340mmD x 180mmH and top section has a flap with tiered cavity.

#### PARTS AND ENERGY INFO

- Solid Door
- Energy saving compressor
- LED lighting
- Electronic Contoller

#### SPECIFICATIONS

| Capacity (litres)       |
|-------------------------|
| Holds (cans)            |
| Noise Level             |
| Consumption             |
| Unit dimensions (WxDxH) |
| Lockable                |
| Gross weight            |

214 # CAPACITY\_CANS # 42.00 0.5Kwh/24Hrs 540 x 550 x 1770 No 59 kg

\*\*Specifications and price of this product may change at any time

\*\*For more information about this product please call us or visit our website.