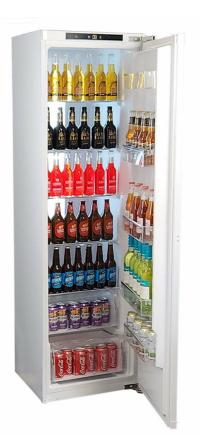

### **QUICK INFO**

Quiet running low energy built in style upright refrigerator. Units are designed to be 'hidden' behind cabinetry and are low in energy consumption.

Plenty of storage options with 6 x shelves, 2 x crispers and 5 x inner door shelves, can fit 224 x 375mm cans.

#### **SPECIFICATIONS**

Capacity (litres) 265
Holds (cans) 224
Noise Level 42.00
Consumption 0.5Kwh/24Hrs
Unit dimensions (WxDxH) 540 x 550 x 1770
Lockable No
Gross weight 58 kg

<sup>\*\*</sup>Specifications and price of this product may change at any time