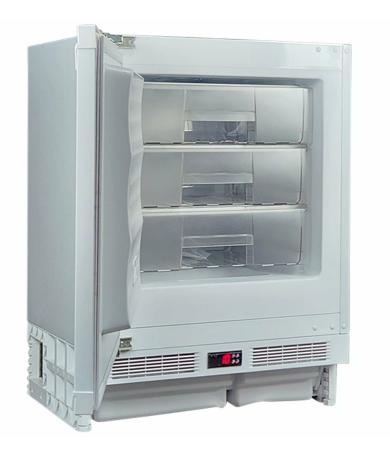

### **QUICK INFO**

Quiet running low energy built in style freezer. Units are designed to be 'hidden' behind cabinetry and are low in energy consumption.

Plenty of storage options with 3 x Drawers 400mmW x 340mmD x 120mmH

#### **PARTS AND ENERGY INFO**

- Solid Door
- Energy saving compressor
- LED lighting
- Electronic Contoller

### **SPECIFICATIONS**

Capacity (litres)96Holds (cans)N/ANoise Level39.00Consumption0.35Kwh/24HrsUnit dimensions (WxDxH)595 x 540 x 820LockableNoGross weight31 kg

<sup>\*\*</sup>Specifications and price of this product may change at any time