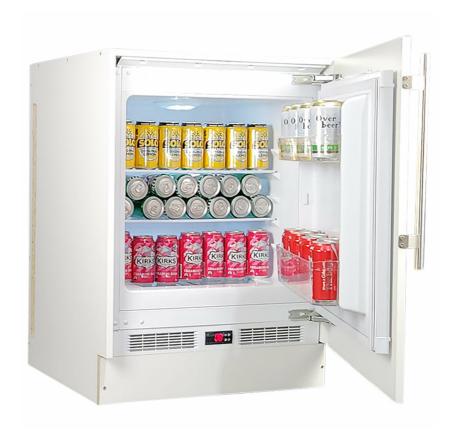

### **QUICK INFO**

Quiet running low energy built in style refrigerator. Units are designed to be 'hidden' behind cabinetry and are low in energy consumption.

Plenty of storage options with 3 x shelves including floor, 1 x 'sunken' crisper and 2 x inner door shelves, can fit  $109 \times 375 \text{mm}$  cans.

### **SPECIFICATIONS**

Capacity (litres)111Holds (cans)109Noise Level39.00Consumption0.24Kwh/24HrsUnit dimensions (WxDxH)595 x 540 x 820LockableNoGross weight30 kg

<sup>\*\*</sup>Specifications and price of this product may change at any time