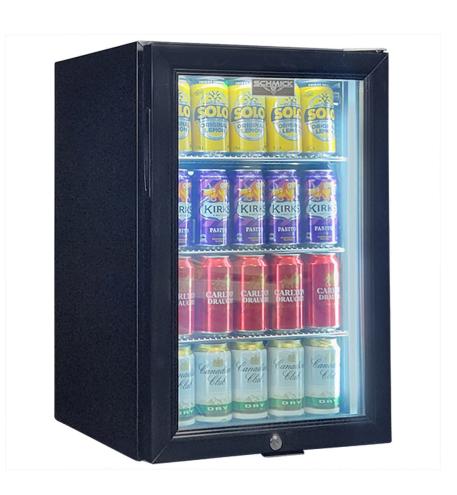

## **MODEL:**

**SK68-B** 

### **QUICK INFO**

Reliable Triple Glazed Glass Quiet running Door Bar Fridge with lock, adjustable shelving, polished stainless interior and reversible door.

Unit has switch for a choice of blue or white LED lighting, is low in energy consumption and quiet to run. The full adjustable shelving allows 4 x high of 375ml cans and shelving has 47 x adjustable positions to allow any size drinks to be filled at optimal capacity.

# **SPECIFICATIONS**

Capacity (litres) 69
Holds (cans) 76
Noise Level 41.00
Consumption 0.55Kwh/24Hrs
Unit dimensions (WxDxH) 435 x 490 x 680
Lockable Yes
Gross weight 29 kg

<sup>\*\*</sup>Specifications and price of this product may change at any time