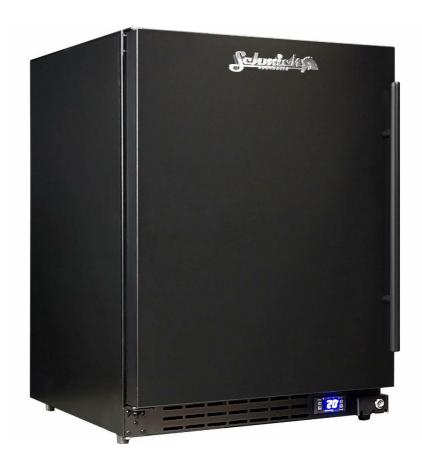

### **QUICK INFO**

Classy front venting under bench quiet running bar fridge with low energy consumption. Unit has solid black door with lock, Schmick ECO energy saving controller, quiet running special Schmick brand fans and very versatile shelving options. The shelving is heavy duty chromed and fully adjustable, wine shelving can be added.

Check out the matching freezer available model BD113-B

Unit gets airflow from front grill so it can be built under benches for a sleek look.

#### SPECIFICATIONS

| Capacity (litres)       | 132             |
|-------------------------|-----------------|
| Holds (cans)            | 140             |
| Noise Level             | 43.00           |
| Consumption             | 1.15Kwh/24Hrs   |
| Unit dimensions (WxDxH) | 595 x 595 x 800 |
| Lockable                | Yes             |
| Gross weight            | 48 kg           |