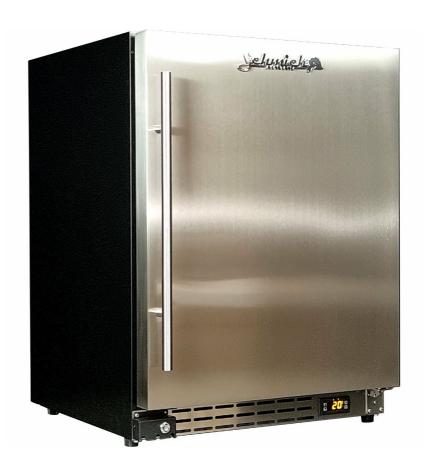

## **BD113-SS**

## **QUICK INFO**

Classy low energy under bench stainless steel freezer with adjustable shelving.

Electronic control, lock and quiet running for indoor applications.

Great for modern day kitchens, something a little classier than white goods freezers.

#### **PARTS AND ENERGY INFO**

- Solid Door
- Thick Body
- Cyclopentane foaming
- R600 100% ozone safe gas
- Schmick ECO Controller
- 12Volt Fans