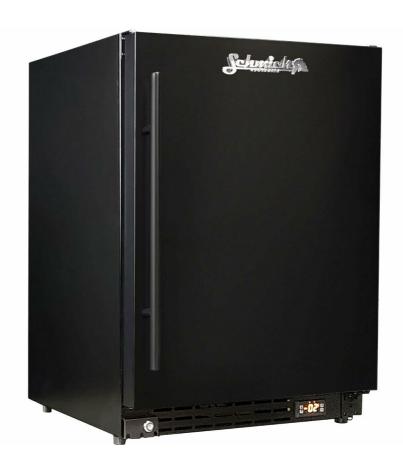

### **BD113-B**

## **QUICK INFO**

Classy low energy under bench black freezer with adjustable shelving.

Electronic control, lock and quiet running for indoor applications.

Great for modern day kitchens, something a little classier than white goods freezers.

#### **PARTS AND ENERGY INFO**

- Thick Body
- Solid Door
- Schmick ECO Controller
- R600 100% ozone safe gas
- Cyclopentane foaming
- 12Volt Fans

### **SPECIFICATIONS**

| Capacity (litres)       | 113             |
|-------------------------|-----------------|
| Holds (cans)            | 140             |
| Noise Level             | 43.00           |
| Consumption             | 1.04Kwh/24Hrs   |
| Unit dimensions (WxDxH) | 595 x 610 x 800 |
| Lockable                | Yes             |
| Gross weight            | 43 kg           |
|                         |                 |